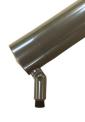

Simply Better by Design™

| Model            | AL-29                             |
|------------------|-----------------------------------|
| Lamp:            | PAR20 Halogen or LED              |
| Maximum Wattage: | 50 watt, 11 watt LED              |
| Input Voltage:   | 120V                              |
| Material:        | Machined Aluminum                 |
| Hardware:        | Stainless Steel                   |
| Finishes:        | Seven Polyester Powder Coat       |
| Knuckle:         | Tapered & Positive Locking        |
| Lens:            | Tempered Clear Glass              |
| Cap Accessories: | Holds two accessories (optional)  |
| Mounting:        | 1/2" NPS (order mount separately) |
| Socket:          | Medium base ceramic               |
| IP Rating:       | 66                                |
| Certification:   | Wet location                      |
| Wiring:          | 10" 18 ga Teflon Coated           |
| Weight:          | 2.1 lbs.                          |
| Warranty:        | 10 Years                          |
| Dimensions:      | 3" dia. x 8" overall              |