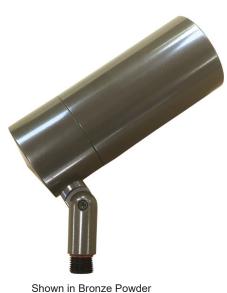

Simply Better by Design™

| Model            | AL-29                             |
|------------------|-----------------------------------|
| Lamp:            | PAR20 Halogen or LED              |
| Maximum Wattage: | 50 watt, 11 watt LED              |
| Input Voltage:   | 120V                              |
| Material:        | Machined Aluminum                 |
| Hardware:        | Stainless Steel                   |
| Finishes:        | Seven Polyester Powder Coat       |
| Knuckle:         | Tapered & Positive Locking        |
| Lens:            | Tempered Clear Glass              |
| Cap Accessories: | Holds two accessories (optional)  |
| Mounting:        | 1/2" NPS (order mount separately) |
| Socket:          | Medium base ceramic               |
| IP Rating:       | 66                                |
| Certification:   | Wet location                      |
| Wiring:          | 10" 18 ga Teflon Coated           |
| Weight:          | 2.1 lbs.                          |
| Warranty:        | 10 Years                          |
| Dimensions:      | 3" dia. x 8" overall              |