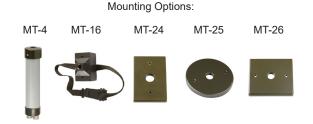

Simply Better by Design™

| Model            | AL-29                             |
|------------------|-----------------------------------|
| Lamp:            | PAR20 Halogen or LED              |
| Maximum Wattage: | 50 watt, 11 watt LED              |
| Input Voltage:   | 120V                              |
| Material:        | Machined Aluminum                 |
| Hardware:        | Stainless Steel                   |
| Finishes:        | Seven Polyester Powder Coat       |
| Knuckle:         | Tapered & Positive Locking        |
| Lens:            | Tempered Clear Glass              |
| Cap Accessories: | Holds two accessories (optional)  |
| Mounting:        | 1/2" NPS (order mount separately) |
| Socket:          | Medium base ceramic               |
| IP Rating:       | 66                                |
| Certification:   | Wet location                      |
| Wiring:          | 10" 18 ga Teflon Coated           |
| Weight:          | 2.1 lbs.                          |
| Warranty:        | 10 Years                          |
| Dimensions:      | 3" dia. x 8" overall              |