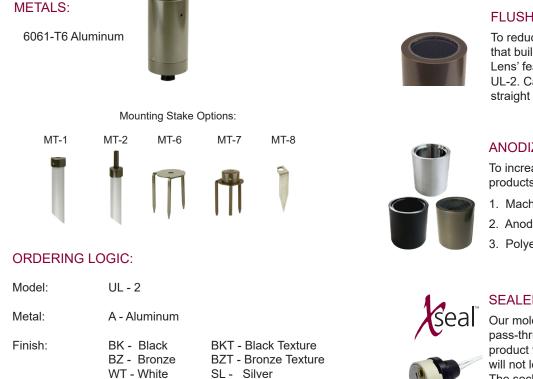

## FLUSH LENS FEATURE:

To reduce the amount of mineral deposits that build up on the fixture lens, our 'Flush Lens' feature is standard on our Model UL-2. Caps drain water even when aimed straight up.

## ANODIZING PROTECTION:

To increase the corrosion resistance in our products, we use a three-step process:

- 1. Machine 6061-T6 copper-free aluminum.
- 2. Anodized pre-treatment applied.
- 3. Polyester powder coat finish applied.

## SEALED WIRE PASS-THRU SYSTEM:

Our molded, high-temperature silicone wire pass-thru system is installed into every product to prevent water intrusion. Water will not leak into the lamp compartment. The socket is replaceable because it is not glued in.

## ORDERING EXAMPLE: UL - 2 - A - BK

BG - Beige