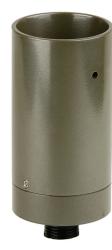

c(UL)us

MODEL UL-2 12V 35W MR16 8W LED

Simply Better by Design™

| UL-2                               |
|------------------------------------|
| MR16 Halogen or LED                |
| 35 watt, 8 watt LED                |
| 12V (remote transformer required)  |
| Machined Aluminum                  |
| Stainless Steel                    |
| Seven Polyester Powder Coat        |
| Tempered Clear Glass, Flush lens   |
| Holds Three accessories (optional) |
| 1/2" NPS (order mount separately)  |
| GY-6.35 Bi Pin Porcelain           |
| 66                                 |
| Wet location                       |
| 10" 18 ga Teflon Coated            |
| .10 lbs.                           |
| 10 Years                           |
| 2 3/8" dia. x 4 3/4" long          |
|                                    |

UL-2

Shown in Bronze Powder Coat Finish (BZ)

SORAA DA

DAUER BRILLIANCE

AC - Aged Copper

## FLUSH LENS FEATURE:

To reduce the amount of mineral deposits that build up on the fixture lens, our 'Flush Lens' feature is standard on our Model UL-2. Caps drain water even when aimed straight up.