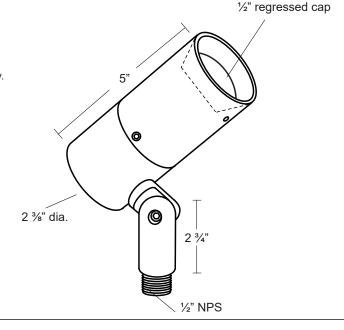

Specification-grade landscape lighting, wet-location luminaire for flood or accent lighting applications.

- Machined 6061-T6 copper-free aluminum. Aluminum components are black anodized, then a polyester powder coat finish is applied.
- · Seven standard TGIC powder coat finishes and clear anodized finish available.
- · Remote transformer required.
- · Stainless steel hardware.
- 2ft. 18/2 LV wire leads.
- 1/2" regressed lens cap for glare control holds 3 lens accessories.
- · Clear tempered glass lens, glued in.
- High-temperature silicone O-ring seal used to seal the cap against the body.
- Molded silicone wire pass-thru attached to socket wire prevents wicking and water leaking into the lamp compartment.
- · Listed for wet location use.
- · Warranty: 10 Years.

## **Specifications**

MODEL: AL-5 LAMPING: MR16 Halogen (order separately)

MATERIAL: 6061-T6 Aluminum

VOLTAGE: 12V

WATTAGE: 50 Watt

SOCKET: GY-6.35 Bi-pin porcelain socket rated 600V,

250°C 18 ga, Teflon® coated leads.