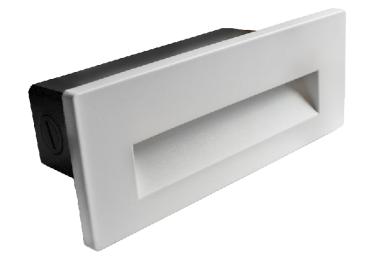

100-277VAC

| Model          | ST-50L                       |
|----------------|------------------------------|
| Lamp:          | 5W LED - 350 lumens          |
| Input Voltage: | 100-277VAC                   |
| Material:      | Cast Aluminum                |
| Hardware:      | Stainless Steel              |
| Finishes:      | Five Finishes                |
| Mounting:      | Recessed junction box design |
| IP Rating:     | 65                           |
| Certification: | Wet location                 |
| Wiring:        | 4" - 18/2 Cable              |
| Weight:        | .4 lbs.                      |
| Warranty:      | 3 years                      |
| Dimensions:    | 3 1/4" H x 8 1/2" W          |

## METALS:

Cast Aluminum

LED Module