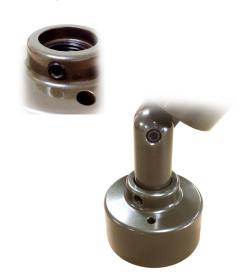

## DESIGN FEATURE:

Rotational locking set screw utilizes same allen wrench as the fixture knuckle for easy installation and aiming.