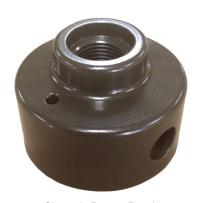

Simply Better by Design™

| Model          | MT-38                          |
|----------------|--------------------------------|
| Material:      | Machined Aluminum              |
| Fixture Mount: | 1/2" NPS Threaded Hole         |
| Wiring Hole:   | 5/8" diameter                  |
| Screw Mount:   | 3/16" Screw Mount Holes (2)    |
| Finishes:      | 7 Polyester Powder Coat        |
| Certification: | Wet location landscape, UL1838 |
| Weight:        | .2 lbs.                        |
| Warranty:      | 10 Years                       |
| Dimensions:    | 1 3/4" H x 2 3/4" Dia          |

Shown in Bronze Powder Coat Finish (BZ)