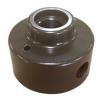

Simply Better by Design™

| Model          | MT-38                          |
|----------------|--------------------------------|
| Material:      | Machined Aluminum              |
| Fixture Mount: | 1/2" NPS Threaded Hole         |
| Wiring Hole:   | 5/8" diameter                  |
| Screw Mount:   | 3/16" Screw Mount Holes (2)    |
| Finishes:      | 7 Polyester Powder Coat        |
| Certification: | Wet location landscape, UL1838 |
| Weight:        | .2 lbs.                        |
| Warranty:      | 10 Years                       |
| Dimensions:    | 1 3/4" H x 2 3/4" Dia          |

Shown in Bronze Powder Coat Finish (BZ)