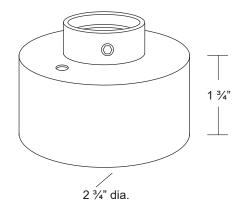

## Specifications

MODEL: MT-37

MATERIAL: Machined Aluminum MOUNTING: 1/2" NPS mount threads

## **Ordering Logic:**

**MODEL METAL TYPE FINISH** 

**BKT - Black Texture** MT - 37 A - Aluminum D - Deep (1 3/4" **BK-Black** 

S - Shallow (1 3/8") BZ - Bronze **BZT- Bronze Texture** 

> WT - White SL - Silver