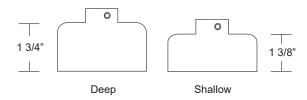

## **Ordering Logic:**

**MODEL METAL TYPE FINISH** 

**BKT - Black Texture** MT - 37 A - Aluminum D - Deep (1 3/4" **BK-Black** 

S - Shallow (1 3/8") BZ - Bronze **BZT- Bronze Texture** 

> WT - White SL - Silver