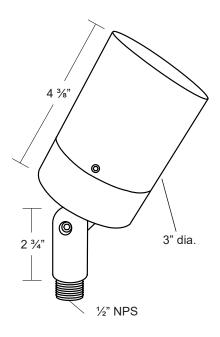

Specification-grade landscape lighting, wet-location luminaire for uplighting or downlighting applications. Can be utilized for ground mounted, tree mounted or surface mounted installations.

- Machined 6061-T6 copper-free aluminum. Aluminum components are black anodized, then a polyester powder coat finish is applied.
- Seven standard TGIC powder coat finishes and clear anodized finish available.
- · Remote transformer required.
- Stainless steel hardware.
- 2ft. 18/2 LV wire leads.
- · Flush lens cap holds 3 lens accessories.
- Mount not included.
- · Clear tempered glass lens, glued in.
- High-temperature silicone O-ring seal used to seal the cap against the body.
  Molded silicone wire pass-thru attached to socket wire prevents wicking
- and water leaking into the lamp compartment.
- Listed for wet location use.
- · Warranty: 10 Years.

## **Specifications**

| MODEL:<br>MATERIAL: | FA - 18<br>6061-T6 Aluminum                                                    | LAMPING: | MR16 Halogen (order separately)<br>75W Maximum (order separately)<br>9W LED (order separately) |
|---------------------|--------------------------------------------------------------------------------|----------|------------------------------------------------------------------------------------------------|
| VOLTAGE:            | 12V                                                                            |          |                                                                                                |
| WATTAGE:            | 75 Watt                                                                        |          |                                                                                                |
| SOCKET:             | GY-6.35 Bi-pin porcelain socket rated 600V, 250°C 18 ga, Teflon® coated leads. |          |                                                                                                |