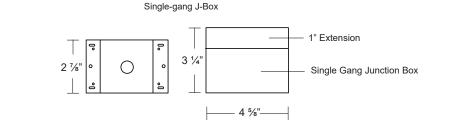

## Specification-grade landscape lighting, wet-location luminaire for step lighting or path lighting applications.

- Machined aluminum, available in seven standard TGIC powder coat finishes and clear anodized finish.
- Machined brass available in two finishes.
- Remote transformer required.
- Stainless steel hardware.
- GY 6.35 bi pi socket
- Tempered crystaline spread lens.
- Single gang junction box design.
- High-temperature silicone O-ring seal used to seal the cap against the body.
- Molded silicone wire pass-thru attached to socket wire prevents wicking and water leaking into the lamp compartment.
- · Listed for wet location use.
- · Warranty: Aluminum: 10 Years, Brass: 25 Years.