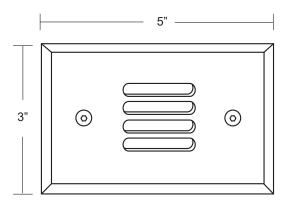

## Specification-grade landscape lighting, wet-location luminaire for step lighting or path lighting applications.

- Machined aluminum, available in seven standard TGIC powder coat finishes and clear anodized finish.
- Machined brass available in two finishes.
- Remote transformer required.
- Stainless steel hardware.
- GY 6.35 bi pi socket
- Tempered crystaline spread lens.
- Single gang junction box design.
- High-temperature silicone O-ring seal used to seal the cap against the body.
- Molded silicone wire pass-thru attached to socket wire prevents wicking and water leaking into the lamp compartment.
- · Listed for wet location use.
- · Warranty: Aluminum: 10 Years, Brass: 25 Years.

## Specifications

| MODEL:    | ST-7                                                                           | LAMPING: | MR16 Halogen,<br>20W Maximum (order separately) |
|-----------|--------------------------------------------------------------------------------|----------|-------------------------------------------------|
| MATERIAL: | Aluminum or Brass                                                              |          | 8W LED (order separately)                       |
| VOLTAGE:  | 12V                                                                            |          |                                                 |
| WATTAGE:  | 20 Watt                                                                        |          |                                                 |
| SOCKET:   | GY 6.35 Bi-pin porcelain socket rated 600V, 250°C 18 ga, Teflon® coated leads. |          |                                                 |