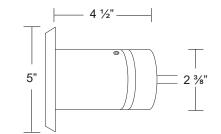

## Specification-grade landscape lighting, wet-location luminaire for step lighting or path lighting applications.

- Machined aluminum, available in seven standard TGIC powder coat finishes and clear anodized finish.
- · Machined brass available in two finishes.
- · Remote transformer required.
- · Stainless steel hardware.
- · GY 6.35 bi pi socket
- · Tempered crystaline spread lens.
- 6 feet of 16/2 low voltage cable supplied.
- · Mounting hardware not supplied.
- · Core drill design for masonry (2 1/2" hole required).
- · High-temperature silicone O-ring seal used to seal the cap against the body.
- · Molded silicone wire pass-thru attached to socket wire prevents wicking and water leaking into the lamp compartment.
- · Listed for wet location use.
- · Warranty: Aluminum: 10 Years, Brass: 25 Years.

## Specifications

| MODEL:    | ST-2                                                                           | LAMPING: | MR16 Halogen,<br>20W Maximum (order separately) |
|-----------|--------------------------------------------------------------------------------|----------|-------------------------------------------------|
| MATERIAL: | Aluminum or Brass                                                              |          | 8W LED (order separately)                       |
| VOLTAGE:  | 12V                                                                            |          |                                                 |
| WATTAGE:  | 20 Watt                                                                        |          |                                                 |
| SOCKET:   | GY 6.35 Bi-pin porcelain socket rated 600V, 250°C 18 ga, Teflon® coated leads. |          |                                                 |