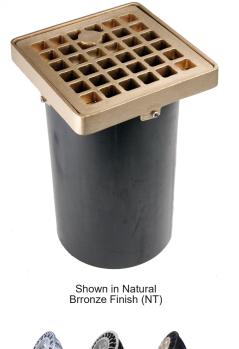

MODEL IN-4 12V 35W MR16 8W LED

IN-4

Simply Better by Design™

| Model            | IN-4                                  |
|------------------|---------------------------------------|
| Lamp:            | MR16 Halogen (order separately)       |
| Maximum Wattage: | 35 watt, 8 watt LED                   |
| Input Voltage:   | 12V (remote transformer required)     |
| Material:        | Cast Bronze or Aluminum frame & grate |
| Hardware:        | Stainless Steel                       |
| Finishes:        | Natural, Dark Bronze or Powder Coat   |
| Aiming:          | 10 Degrees                            |
| Lens:            | Tempered Clear Glass, Flush lens      |
| Accessories:     | Holds Three accessories (optional)    |
| Mounting:        | In Ground/Concrete Pour               |
| Socket:          | GY-6.35 Bi Pin Porcelain              |
| IP Rating:       | 67                                    |
| Certification:   | Wet location                          |
| Wiring:          | 6' 16/2 low voltage cable             |
| Weight:          | 11.4 lbs.                             |
| Warranty:        | 25 Years                              |
| Dimensions:      | 7 1/2 " square x 11 1/4" high         |

# ORDERING EXAMPLE: IN - 4 - B - 1 - NT