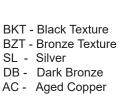

d/Concrete Pour               |
| Socket:          | GY-6.35 Bi Pin Porcelain              |
| IP Rating:       | 67                                    |
| Certification:   | Wet location                          |
| Wiring:          | 6' 16/2 low voltage cable             |
| Weight:          | 11.4 lbs.                             |
| Warranty:        | 25 Years                              |
| Dimensions:      | 7 1/2 " square x 11 1/4" high         |





## METALS:

Cast Bronze



## ORDERING LOGIC:

| Model:           | IN - 4                          |
|------------------|---------------------------------|
| Metal:           | A - Aluminum<br>B - Bronze      |
| Fixture Regress: | 1 - 1 3/4"<br>2 - 3" (standard) |

Finish:

BK - Black BZ - Bronze WT - White BG - Beige NT - Natural





### AIMING FEATURE:

ELI

SORAA

Our aiming device is an important feature of our Model IN-4 Well Light. This aiming feature allows the lampholder to be adjusted vertically from up to 10° from vertical by simply adjusting the hinged bracket attached to the well light grate. Remove the lamp housing from the bracket to change the lamp without losing the aiming of the fixture.

BRILLIANCE



# SELECT-A-FIT:

Exclusively from Excelsior Lighting, our Xset feature allows you to set your own fixture location within our Models IN4 and IN5 well lights. This feature helps provide the proper fixture location for your lamp beam spread. Spot lamps can be located deeper into the fixture while wide floods can be located closer to the fixture grate. Our simple design offers three grooved locations on