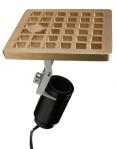

### AIMING FEATURE:

ELI

SORAA

Our aiming device is an important feature of our Model IN-4 Well Light. This aiming feature allows the lampholder to be adjusted vertically from up to 10° from vertical by simply adjusting the hinged bracket attached to the well light grate. Remove the lamp housing from the bracket to change the lamp without losing the aiming of the fixture.

# SELECT-A-FIT:

Exclusively from Excelsior Lighting, our Xset feature allows you to set your own fixture location within our Models IN4 and IN5 well lights. This feature helps provide the proper fixture location for your lamp beam spread. Spot lamps can be located deeper into the fixture while wide floods can be located closer to the fixture grate. Our simple design offers three grooved locations on the outside of the fixture cap, one inch apart. Simply decide which setting is best for your application and snap the fixture into place!