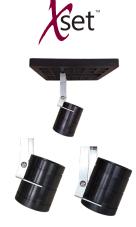

# SELECT-A-FIT:

Exclusively from Excelsior Lighting, our Xset feature allows you to set your own fixture location within our Models IN4 and IN5 well lights. This feature helps provide the proper fixture location for your lamp beam spread. Spot lamps can be located deeper into the fixture while wide floods can be located closer to the fixture grate. Our simple design offers three grooved locations on the outside of the fixture cap, one inch apart. Simply decide which setting is best for your application and snap the fixture into place!