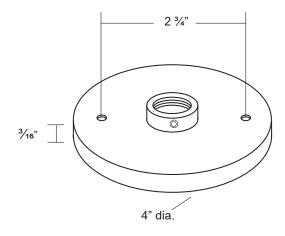

3/0 junction box cover with locking feature. Utilized for junction mount installations.

- · Machined aluminum construction.
- Seven standard TGIC powder coat finishes and clear anodized finish available.
- 1/2" NPS mount threads, accepts industry standard luminaires.
- 10-32 set screw provides positive locking.
- CSA listed for wet location landscape use (UL1838).
- · Warranty: 10 Years.

## **Specifications**

MODEL: MT-41

MATERIAL: Machined Aluminum

MOUNTING: 1/2" NPS