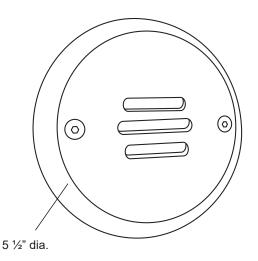

## Specification-grade landscape lighting, wet-location luminaire for step lighting or path lighting applications.

- Machined aluminum, available in seven standard TGIC powder coat finishes and clear anodized finish.
- Machined brass available in two finishes.
- Remote transformer required.
- Stainless steel hardware.
- · GY 6.35 bi pi socket
- Tempered crystaline spread lens.
- 4/0 Double-deep junction box.
- · High-temperature silicone O-ring seal used to seal the cap against the body.
- Molded silicone wire pass-thru attached to socket wire prevents wicking and water leaking into the lamp compartment.
- Listed for wet location use.
- Warranty: Aluminum: 10 years, Brass: 25 years.

## Specifications

| MODEL:<br>MATERIAL: | ST-10<br>Aluminum or Brass                                                     | LAMPING: | MR16 Halogen,<br>20W Maximum (order separately)<br>8W LED (order separately) |
|---------------------|--------------------------------------------------------------------------------|----------|------------------------------------------------------------------------------|
| VOLTAGE:            | 12V                                                                            |          |                                                                              |
| WATTAGE:            | 20 Watt                                                                        |          |                                                                              |
| SOCKET:             | GY 6.35 Bi-pin porcelain socket rated 600V, 250°C 18 ga, Teflon® coated leads. |          |                                                                              |