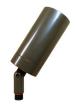

| Model            | FA-24                             |
|------------------|-----------------------------------|
| Lamp:            | MR16 Halogen or LED               |
| Maximum Wattage: | 50 watt, 8 watt LED               |
| Input Voltage:   | 120V                              |
| Material:        | Machined Aluminum                 |
| Hardware:        | Stainless Steel                   |
| Finishes:        | Seven Polyester Powder Coat       |
| Knuckle:         | Tapered & Positive Locking        |
| Lens:            | Tempered Clear Glass              |
| Cap Accessories: | Holds two accessories (optional)  |
| Mounting:        | 1/2" NPS (order mount separately) |
| Socket:          | GU 10 Porcelain                   |
| IP Rating:       | 66                                |
| Certification:   | Wet location                      |
| Wiring:          | 10" 18 ga Teflon Coated           |
| Weight:          | 2.1 lbs.                          |
| Warranty:        | 10 Years                          |
| Dimensions:      | 3" dia. x 6" overall              |

8W LED

Shown in Bronze Powder Coat Finish (BZ)

SORAA

**BRILLIANCE** 