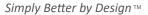

| Model            | FA-24                             |
|------------------|-----------------------------------|
| Lamp:            | MR16 Halogen or LED               |
| Maximum Wattage: | 50 watt, 8 watt LED               |
| Input Voltage:   | 120V                              |
| Material:        | Machined Aluminum                 |
| Hardware:        | Stainless Steel                   |
| Finishes:        | Seven Polyester Powder Coat       |
| Knuckle:         | Tapered & Positive Locking        |
| Lens:            | Tempered Clear Glass              |
| Cap Accessories: | Holds two accessories (optional)  |
| Mounting:        | 1/2" NPS (order mount separately) |
| Socket:          | GU 10 Porcelain                   |
| IP Rating:       | 66                                |
| Certification:   | Wet location                      |
| Wiring:          | 10" 18 ga Teflon Coated           |
| Weight:          | 2.1 lbs.                          |
| Warranty:        | 10 Years                          |
| Dimensions:      | 3" dia. x 6" overall              |

8W LED

Shown in Bronze Powder Coat Finish (BZ)

SORAA

**BRILLIANCE** 