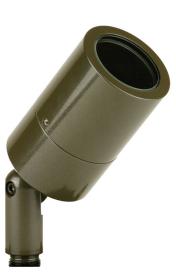

order mount separately)  |
| Socket:          | GY-6.35 Bi Pin Porcelain           |
| IP Rating:       | 66                                 |
| Certification:   | Wet location                       |
| Wiring:          | 2ft. 18/2 LV wire leads            |
| Weight:          | 1.5 lbs.                           |
| Warranty:        | 10 Years                           |
| Dimensions:      | 2 3/8" dia. x 6" overall           |





FA - 1 - A - BK

AC - Aged Copper

BG - Beige

ORDERING EXAMPLE:





## SEALED WIRE PASS-THRU SYSTEM:

Our molded, high-temperature silicone wire pass-thru system is installed into every product to prevent water intrusion. Water will not leak into the lamp compartment when used for downlighting in trees. The socket is replaceable because it is not glued in.



Shown in Bronze Powder Coat Finish (BZ)



SORAA





## FLUSH LENS FEATURE:

ANODIZING PROTECTION:

Anodized pre-treatment applied.
Polyester powder coat finish applied.

To reduce the amount of mineral deposits that build up on the fixture lens, our 'Flush Lens' feature is standard on our Model FA-1. Caps drain water even when aimed straight up.

To increase the corrosion resistance in our products, we use a three-step process: 1. Machine 6061-T6 copper-free aluminum.