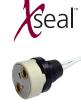

## SEALED WIRE PASS-THRU SYSTEM:

Our molded, high-temperature silicone wire pass-thru system is installed into every product to prevent water intrusion. Water will not leak into the lamp compartment when used for downlighting in trees. The socket is replaceable because it is not glued in.