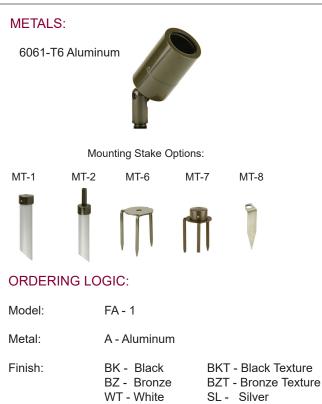

MODEL FA-1 12V 50W MR16

8W LED

FA-1

Simply Better by Design™

| Model            | FA-1                               |
|------------------|------------------------------------|
| Lamp:            | MR16 Halogen or LED                |
| Maximum Wattage: | 50 watt, 8 watt LED                |
| Input Voltage:   | 12V (remote transformer required)  |
| Material:        | Machined Aluminum                  |
| Hardware:        | Stainless Steel                    |
| Finishes:        | Seven Polyester Powder Coat        |
| Knuckle:         | Tapered & Positive Locking         |
| Lens:            | Tempered Clear Glass, Flush lens   |
| Cap Accessories: | Holds Three accessories (optional) |
| Mounting:        | 1/2" NPS (order mount separately)  |
| Socket:          | GY-6.35 Bi Pin Porcelain           |
| IP Rating:       | 66                                 |
| Certification:   | Wet location                       |
| Wiring:          | 2ft. 18/2 LV wire leads            |
| Weight:          | 1.5 lbs.                           |
| Warranty:        | 10 Years                           |
| Dimensions:      | 2 3/8" dia. x 6" overall           |

FA - 1 - A - BK

AC - Aged Copper

BG - Beige

ORDERING EXAMPLE: