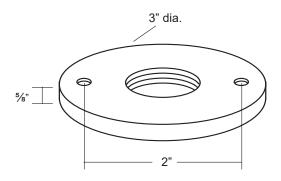

Surface mount canopy with threaded mount hole. Utilized for surface mount installations.

- Machined aluminum construction.
- · Seven standard TGIC powder coat finishes and clear anodized finish available.
- · Mounting hardware not supplied
- 1/2" NPS threaded canopy accepts industry standard luminaires.
- Two 3/16" screw mount holes.
- · CSA listed for wet location landscape use (UL1838).
- Warranty: 10 Years.

## Specifications

| MODEL:    | MT-21                  |
|-----------|------------------------|
| MATERIAL: | Machined Aluminum      |
| MOUNTING: | 1/2" NPS mount threads |

**S**₽•