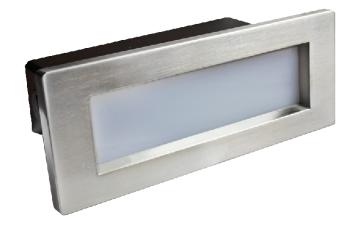

100-277VAC

Simply Better by Design™

| Model          | ST-52L                       |
|----------------|------------------------------|
| Lamp:          | 5W LED - 350 lumens          |
| Input Voltage: | 100-277VAC                   |
| Material:      | Cast Aluminum                |
| Hardware:      | Stainless Steel              |
| Finishes:      | Five Finishes                |
| Mounting:      | Recessed junction box design |
| IP Rating:     | 65                           |
| Certification: | Wet location                 |
| Wiring:        | 4" - 18/2 Cable              |
| Weight:        | .4 lbs.                      |
| Warranty:      | 3 years                      |
| Dimensions:    | 3 1/4" H x 8 1/2" W          |