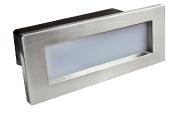

100-277VAC

Simply Better by Design™

| Model          | ST-52L                       |
|----------------|------------------------------|
| Lamp:          | 5W LED - 350 lumens          |
| Input Voltage: | 100-277VAC                   |
| Material:      | Cast Aluminum                |
| Hardware:      | Stainless Steel              |
| Finishes:      | Five Finishes                |
| Mounting:      | Recessed junction box design |
| IP Rating:     | 65                           |
| Certification: | Wet location                 |
| Wiring:        | 4" - 18/2 Cable              |
| Weight:        | .4 lbs.                      |
| Warranty:      | 3 years                      |
| Dimensions:    | 3 1/4" H x 8 1/2" W          |

ORDERING EXAMPLE: ST - 52L - 100 - 27 - BK

Finishes:

Black (BK)

White (WT)

Brushed Nickel (BN)

Dark Bronze (DB)