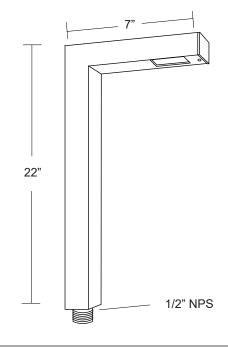

Specification-grade landscape lighting, wet-location luminaire for path or garden lighting applications.

- · Extruded brass.
- · Dark bronze finish.
- · Remote transformer required.
- · Stainless steel hardware.
- 6 feet of 18/2 low voltage cable supplied.
- 1/2" NPS mount threads (Mount not included.)
- · Frosted acrylic lens.
- · Listed for wet location use.
- · Warranty: 5 Years.

## **Specifications**

MODEL: PL-11

MATERIAL: Extruded brass

VOLTAGE: 12V

WATTAGE: 20W Halogen

SOCKET: GY 6.35 Bi-pin porcelain socket rated 600V,

250°C 18 ga, Teflon® coated leads.

LAMPING: