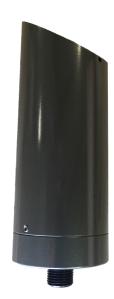

**UL-30** MODEL UL-30 120VAC **11W LED** 50W PAR20

Simply Better by Design™

| gen or LED (order separately)<br>vatt LED |
|-------------------------------------------|
|                                           |
|                                           |
|                                           |
| uminum                                    |
| eel                                       |
| ester Powder Coat                         |
| lear Glass                                |
| ccessories (optional)                     |
| der mount separately)                     |
| e ceramic                                 |
|                                           |
|                                           |
| flon Coated                               |
|                                           |
|                                           |
|                                           |
|                                           |

Shown in Bronze Powder Coat Finish (BZ)

MT-44

Mounting Options:

4/0 Square

3/0 Round

4/0 Round

## METALS:

6061-T6 Aluminum 30° Angled Cap