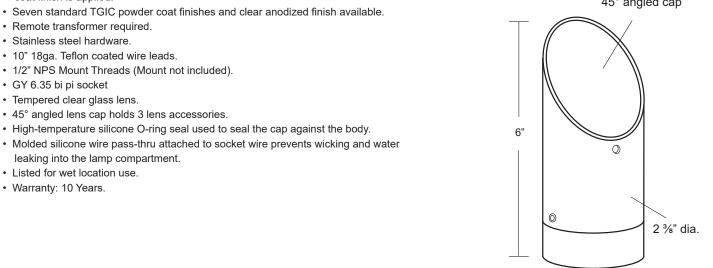

45° angled cap

1/2" NPS

## Specification-grade landscape lighting, wet-location luminaire for up lighting or down lighting applications. Can be utilized for ground mounted, tree mounted or surface mounted installations.

• Machined 6061-T6 copper-free aluminum. Aluminum components are black anodized, then a polyester powder coat finish is applied.