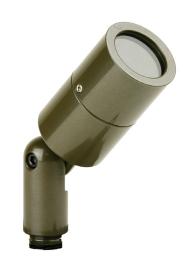

Simply Better by Design™

| Model            | FD-1                               |
|------------------|------------------------------------|
| Lamp:            | MR11 Halogen (order separately)    |
| Maximum Wattage: | 20 watt, 3 watt LED                |
| Input Voltage:   | 12V (remote transformer required)  |
| Material:        | Machined Aluminum                  |
| Hardware:        | Stainless Steel                    |
| Finishes:        | Seven Polyester Powder Coat        |
| Knuckle:         | Tapered & Positive Locking         |
| Lens:            | Tempered Clear Glass               |
| Cap Accessories: | Holds Three accessories (optional) |
| Mounting:        | 1/2" NPS (order mount separately)  |
| Socket:          | GY 6.35 Bi-Pin Porcelain           |
| IP Rating:       | 66                                 |
| Certification:   | Wet location landscape, UL1838     |
| Wiring:          | 2ft. 18/2 LV wire leads            |
| Weight:          | .7 lbs.                            |
| Warranty:        | 10 Years                           |
| Dimensions:      | 1 3/4" dia. x 5 1/4" overall       |

3W LED

Shown in Bronze Powder Coat Finish (BZ)

ELI (MR8)

ELI (MR11)

**BRILLIANCE** 