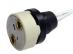

## SEALED WIRE PASS-THRU SYSTEM:

Our molded, high-temperature silicone wire pass-thru system is installed into every product to prevent water intrusion. Water will not leak into the lamp compartment when used for downlighting in trees. The socket is replaceable because it is not glued in.