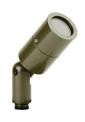

Simply Better by Design™

| Model            | FD-1                               |
|------------------|------------------------------------|
| Lamp:            | MR11 Halogen (order separately)    |
| Maximum Wattage: | 20 watt, 3 watt LED                |
| Input Voltage:   | 12V (remote transformer required)  |
| Material:        | Machined Aluminum                  |
| Hardware:        | Stainless Steel                    |
| Finishes:        | Seven Polyester Powder Coat        |
| Knuckle:         | Tapered & Positive Locking         |
| Lens:            | Tempered Clear Glass               |
| Cap Accessories: | Holds Three accessories (optional) |
| Mounting:        | 1/2" NPS (order mount separately)  |
| Socket:          | GY 6.35 Bi-Pin Porcelain           |
| IP Rating:       | 66                                 |
| Certification:   | Wet location landscape, UL1838     |
| Wiring:          | 2ft. 18/2 LV wire leads            |
| Weight:          | .7 lbs.                            |
| Warranty:        | 10 Years                           |
| Dimensions:      | 1 3/4" dia. x 5 1/4" overall       |

3W LED

Shown in Bronze Powder Coat Finish (BZ)

ELI (MR8)

ELI (MR11)

**BRILLIANCE** 