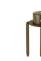

Simply Better by Design™

| Model            | FD-1                               |
|------------------|------------------------------------|
| Lamp:            | MR11 Halogen (order separately)    |
| Maximum Wattage: | 20 watt, 3 watt LED                |
| Input Voltage:   | 12V (remote transformer required)  |
| Material:        | Machined Aluminum                  |
| Hardware:        | Stainless Steel                    |
| Finishes:        | Seven Polyester Powder Coat        |
| Knuckle:         | Tapered & Positive Locking         |
| Lens:            | Tempered Clear Glass               |
| Cap Accessories: | Holds Three accessories (optional) |
| Mounting:        | 1/2" NPS (order mount separately)  |
| Socket:          | GY 6.35 Bi-Pin Porcelain           |
| IP Rating:       | 66                                 |
| Certification:   | Wet location landscape, UL1838     |
| Wiring:          | 2ft. 18/2 LV wire leads            |
| Weight:          | .7 lbs.                            |
| Warranty:        | 10 Years                           |
| Dimensions:      | 1 3/4" dia. x 5 1/4" overall       |

3W LED

Shown in Bronze Powder Coat Finish (BZ)

ELI (MR8)

ELI (MR11)

**BRILLIANCE** 