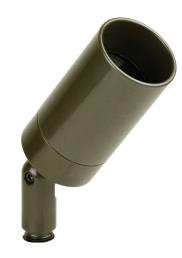

ORDERING EXAMPLE: FA - 9 - A - BK

Shown in Bronze Powder Coat Finish (BZ)

SORAA

ELI BRILLIANCE

## FLUSH LENS FEATURE:

To reduce the amount of mineral deposits that build up on the fixture lens, our 'Flush Lens' feature is standard on our Model FA-9. Caps drain water even when aimed straight up.