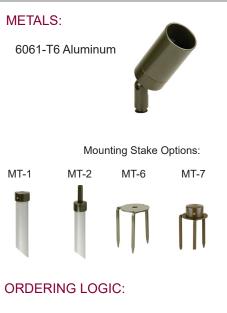

MODEL FA-9 12V 50W MR16

8W LED

**FA-9** 

Simply Better by Design™

| Model            | FA-9                                   |  |
|------------------|----------------------------------------|--|
| Lamp:            | MR16 Halogen or LED (order separately) |  |
| Maximum Wattage: | 50 watt, 8 watt LED                    |  |
| Input Voltage:   | 12V (remote transformer required)      |  |
| Material:        | Machined Aluminum                      |  |
| Hardware:        | Stainless Steel                        |  |
| Finishes:        | Seven Polyester Powder Coat            |  |
| Knuckle:         | Tapered & Positive Locking             |  |
| Lens:            | Tempered Clear Glass, Flush lens       |  |
| Cap Accessories: | Threaded cap holds 3 accessories       |  |
| Mounting:        | 1/2" NPS (order mount separately)      |  |
| Socket:          | GY-6.35 Bi Pin Porcelain               |  |
| IP Rating:       | 66                                     |  |
| Certification:   | Wet location                           |  |
| Wiring:          | 2ft. 18/2 LV wire leads                |  |
| Weight:          | 1.3 lbs.                               |  |
| Warranty:        | 10 Years                               |  |
| Dimensions:      | 2 3/8" dia. x 7" overall               |  |

MT-8

| Model:  | FA - 9                                                |                                                                                |
|---------|-------------------------------------------------------|--------------------------------------------------------------------------------|
| Metal:  | A - Aluminum                                          |                                                                                |
| Finish: | BK - Black<br>BZ - Bronze<br>WT - White<br>BG - Beige | BKT - Black Texture<br>BZT - Bronze Texture<br>SL - Silver<br>AC - Aged Copper |