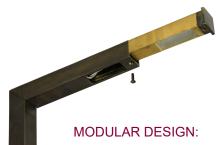

## **ORDERING LOGIC:**

PL - 11 Model:

Metal: B - Brass

Finish: DB - Dark Bronze

ORDERING EXAMPLE: PL - 11 - B - DB

The PL-11 path light is constructed of

extruded yellow brass 1" square tubing. The components that house and seal the lamp are machined to prevent corrosion from all types of elements. Stainless steel hardware. To relamp this luminaire, simply remove one screw and slide out the lamp housing.