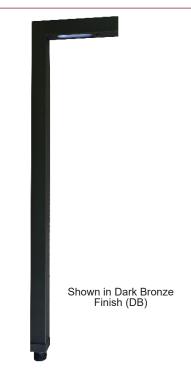

Simply Better by Design™

| Model            | PL-11                                |
|------------------|--------------------------------------|
| Lamp:            | T4 Halogen or LED (order separately) |
| Maximum Wattage: | 20 watt, 4 watt LED                  |
| Input Voltage:   | 12V (remote transformer required)    |
| Material:        | Extruded Brass                       |
| Hardware:        | Stainless Steel                      |
| Lens:            | Frosted Acrylic                      |
| Mounting:        | 1/2" NPS (order mount separately)    |
| Height:          | 22"                                  |
| Socket:          | GY 6.35 Bi-Pin Porcelain             |
| IP Rating:       | 66                                   |
| Certification:   | Wet location                         |
| Wiring:          | 6 ft. 18/2 low voltage cable         |
| Weight:          | 2.0 lbs.                             |
| Warranty:        | 5 Years                              |
| Dimensions:      | 1"x 1" tube, 22" H x 7" L            |

## METALS:

Dark Bronze Finish: