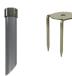

Simply Better by Design™

| Model            | PL-11                                |
|------------------|--------------------------------------|
| Lamp:            | T4 Halogen or LED (order separately) |
| Maximum Wattage: | 20 watt, 4 watt LED                  |
| Input Voltage:   | 12V (remote transformer required)    |
| Material:        | Extruded Brass                       |
| Hardware:        | Stainless Steel                      |
| Lens:            | Frosted Acrylic                      |
| Mounting:        | 1/2" NPS (order mount separately)    |
| Height:          | 22"                                  |
| Socket:          | GY 6.35 Bi-Pin Porcelain             |
| IP Rating:       | 66                                   |
| Certification:   | Wet location                         |
| Wiring:          | 6 ft. 18/2 low voltage cable         |
| Weight:          | 2.0 lbs.                             |
| Warranty:        | 5 Years                              |
| Dimensions:      | 1"x 1" tube, 22" H x 7" L            |

## **ORDERING LOGIC:**

PL - 11 Model:

Metal: B - Brass

Finish: DB - Dark Bronze

ORDERING EXAMPLE: PL - 11 - B - DB

The PL-11 path light is constructed of

extruded yellow brass 1" square tubing. The components that house and seal the lamp are machined to prevent corrosion from all types of elements. Stainless steel hardware. To relamp this luminaire, simply remove one screw and slide out the lamp housing.

Mounting Stake Options:

MT-45 MT-6 MT-7 MT-8