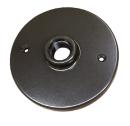

Simply Better by Design™

| Model          | MT-42                          |
|----------------|--------------------------------|
| Material:      | Machined Aluminum              |
| Fixture Mount: | 1/2" NPS                       |
| Finishes:      | 7 Polyester Powder Coat        |
| Certification: | Wet location landscape, UL1838 |
| Weight:        | .5 lbs.                        |
| Warranty:      | 10 Years                       |
| Dimensions:    | 5" dia. x 1" thick             |

Shown in Bronze Powder Coat Finish (BZ)