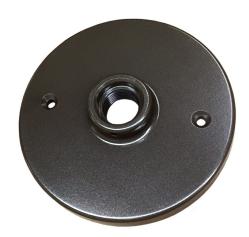

Simply Better by Design™

| Model          | MT-42                          |
|----------------|--------------------------------|
| Material:      | Machined Aluminum              |
| Fixture Mount: | 1/2" NPS                       |
| Finishes:      | 7 Polyester Powder Coat        |
| Certification: | Wet location landscape, UL1838 |
| Weight:        | .5 lbs.                        |
| Warranty:      | 10 Years                       |
| Dimensions:    | 5" dia. x 1" thick             |

Shown in Bronze Powder Coat Finish (BZ)