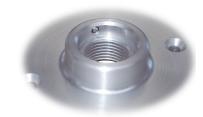

## DESIGN FEATURE:

10-32 set screw provides positive locking after rotational aiming is completed.

Recommended installation is to locate the locking set screw above luminaire to provide a 'clean' look.