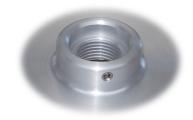

## DESIGN FEATURE:

10-32 set screw provides positive locking after rotational aiming is completed.

Recommended installation is to locate the locking set screw above luminaire to provide a 'clean' look.