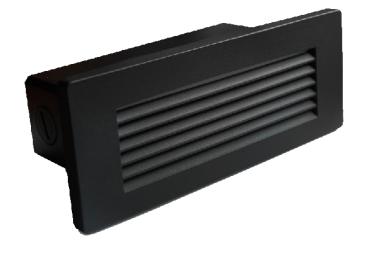

## Simply Better by Design™

| Model          | ST-51L                       |
|----------------|------------------------------|
| Lamp:          | 5W LED - 350 lumens          |
| Input Voltage: | 100-277VAC                   |
| Material:      | Cast Aluminum                |
| Hardware:      | Stainless Steel              |
| Finishes:      | Five Finishes                |
| Mounting:      | Recessed junction box design |
| IP Rating:     | 65                           |
| Certification: | Wet location                 |
| Wiring:        | 4" - 18/2 Cable              |
| Weight:        | .4 lbs.                      |
| Warranty:      | 3 years                      |
| Dimensions:    | 3 1/4" H x 8 1/2" W          |