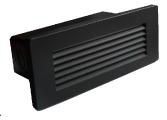

## Simply Better by Design™

| Model          | ST-51L                       |
|----------------|------------------------------|
| Lamp:          | 5W LED - 350 lumens          |
| Input Voltage: | 100-277VAC                   |
| Material:      | Cast Aluminum                |
| Hardware:      | Stainless Steel              |
| Finishes:      | Five Finishes                |
| Mounting:      | Recessed junction box design |
| IP Rating:     | 65                           |
| Certification: | Wet location                 |
| Wiring:        | 4" - 18/2 Cable              |
| Weight:        | .4 lbs.                      |
| Warranty:      | 3 years                      |
| Dimensions:    | 3 1/4" H x 8 1/2" W          |

ORDERING EXAMPLE: ST - 51L - 100 - 27 - BK

Finishes:

Black (BK)

White (WT)

Brushed Nickel (BN)

Dark Bronze (DB)