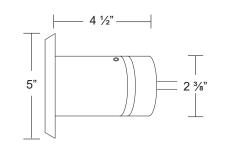

## Specification-grade landscape lighting, wet-location luminaire for step lighting or path lighting applications.

- Machined aluminum, available in seven standard TGIC powder coat finishes and clear anodized finish.
- Machined brass available in two finishes.
- Remote transformer required.
- Stainless steel hardware.
- GY 6.35 bi pi socket
- Tempered crystaline spread lens.
- 6 feet of 16/2 low voltage cable supplied.
- Mounting hardware not supplied.
- Core drill design for masonry (2 1/2" hole required).
- · High-temperature silicone O-ring seal used to seal the cap against the body.
- Molded silicone wire pass-thru attached to socket wire prevents wicking and water leaking into the lamp compartment.
- · Listed for wet location use.
- Warranty: Aluminum: 10 Years, Brass: 25 Years.

## Specifications

**S₽**•

| MODEL:    | ST-3                                                                           | LAMPING: | MR16 Halogen,<br>20W Maximum (order separately) |
|-----------|--------------------------------------------------------------------------------|----------|-------------------------------------------------|
| MATERIAL: | Aluminum or Brass                                                              |          | 8W LED (order separately)                       |
| VOLTAGE:  | 12V                                                                            |          |                                                 |
| WATTAGE:  | 20 Watt                                                                        |          |                                                 |
| SOCKET:   | GY 6.35 Bi-pin porcelain socket rated 600V, 250°C 18 ga, Teflon® coated leads. |          |                                                 |