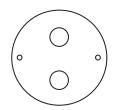

## **Specifications**

MODEL: MT-25

MATERIAL: Machined Aluminum

MOUNTING: 1/2" NPS for single mount

7/8" slip holes for dual mount

Single Mount

**Dual Mount** 