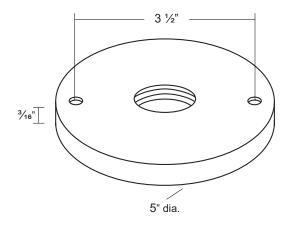

4/0 round junction box cover with two screw mount holes. Utilized for junction mount installations.

- · Machined aluminum construction.
- Seven standard TGIC powder coat finishes and clear anodized finish available.
- · Mounting hardware and gasket included.
- 1/2" NPS mount thread.
- · Single and dual styles available.
- · Warranty: 10 Years.

## **Specifications**

MODEL: MT-25

MATERIAL: Machined Aluminum

MOUNTING: 1/2" NPS for single mount

7/8" slip holes for dual mount

Single Mount

**Dual Mount** 