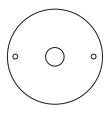

## **Specifications**

MODEL: MT-25

MATERIAL: Machined Aluminum

MOUNTING: 1/2" NPS for single mount

7/8" slip holes for dual mount

Single Mount

**Dual Mount** 