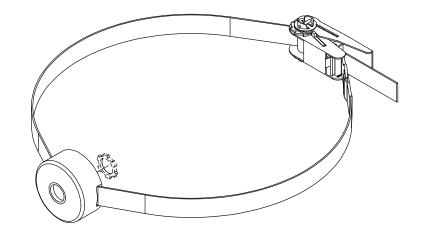

Heavy-duty tree mounting canopy with stainless steel rachet and nylon strap to fit trees up to 36" in diameter. Can be utilized for tree or post mount installations.

- · Tree strap mount and canopy.
- · Two canopy styles: standard and locking.
- · Aluminum canopy, stainless steel ratchet powder coated bronze texture.

 Seven standard TGIC powder coat finishes and clear anodized finish available for canopy.

- 1/2" NPS threaded canopies accept industry standard luminaires.
- 5/8" wiring hole.
- Strap lengths available 48", 72" or 120".
- 1" wide nylon strap.
- · Warranty: 10 Years.