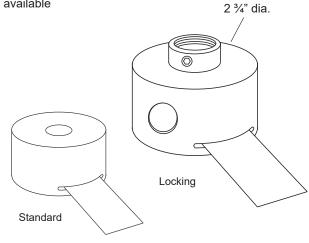

Heavy-duty tree mounting canopy with stainless steel rachet and nylon strap to fit trees up to 36" in diameter. Can be utilized for tree or post mount installations.

- · Tree strap mount and canopy.
- · Two canopy styles: standard and locking.
- · Aluminum canopy, stainless steel ratchet powder coated bronze texture.

 Seven standard TGIC powder coat finishes and clear anodized finish available for canopy.

- 1/2" NPS threaded canopies accept industry standard luminaires.
- 5/8" wiring hole.
- Strap lengths available 48", 72" or 120".
- 1" wide nylon strap.
- · Warranty: 10 Years.

## **Specifications**

MODEL: MT-14

MATERIAL: 6061-T6 Aluminum

MOUNTING: 1/2" NPS threaded canopy

WIRING HOLE: 5/8" diameter