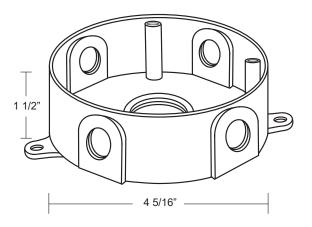

## Round cast junction box. Utilized for junction mount installations.

- · Cast aluminum construction.
- · Seven standard TGIC powder coat finishes and clear anodized finish available.
- Five 1/2" NPS conduit entries, accepts industry standard luminaires.
- · Tabs for mounting to surface.
- · Warranty: 10 Years.

## **Specifications**

MODEL: MT-28

MATERIAL: Cast Aluminum

MOUNTING: 1/2" NPS mount threads (5)