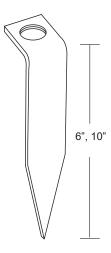

Heavy-duty stainless steel spike for mounting low voltage luminaires.

- · Stainless steel ground spike.
- 3/16" thick, 1 1/4" wide
- · 304 grade stainless steel
- · Laser cut design for strength.
- 1/2" NPS mount threads.
- Spike lengths available in 6" or 10".
- · Warranty: 25 Years.

## **Specifications**

MODEL: MT-8

MATERIAL: 304 Stainless Steel

MOUNTING: 1/2" NPS female threaded mount hole

Specifications and dimensions are subject to change without notice. See website for most current information.

## Ordering Logic:

MODEL SPIKE LENGTH

MT-8 6 - 6" 10 - 10"

ORDERING EXAMPLE: MT - 8 - 6

Excelsior Lighting, Inc.

**PROJECT** 

**TYPE**