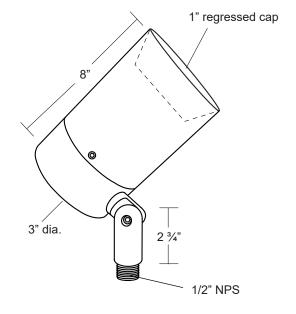

Specification-grade landscape lighting, wet-location luminaire for up lighting or down lighting applications. Can be utilized for ground mounted, tree mounted or surface mounted installations.

- Machined 6061-T6 copper-free aluminum. Aluminum components are black anodized, then a polyester powder coat finish is applied.
- Seven standard TGIC powder coat finishes and clear anodized finish available.
- · Stainless steel hardware.
- · Side mount knuckle design.
- 10" 18ga. Teflon coated wire leads.
- 1/2" NPS Mount Threads (Mount not included).
- · Medium base ceramic socket.
- · 1" regressed lens cap holds 3 lens accessories.
- · Mount not included.
- · Clear tempered glass lens, glued in.
- · High-temperature silicone O-ring seal used to seal the cap against the body.
- · Listed for wet location use.
- · Warranty: 10 Years.

## **Specifications**

MATERIAL:

MODEL: AL - 29

6061-T6 Aluminum

VOLTAGE: 120V WATTAGE: 50 Watt

SOCKET: Medium base ceramic socket rated 600V,

250°C 18 ga, Teflon® coated leads.

LAMPING: PAR20 Halogen,