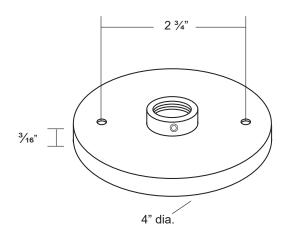

3/0 junction box cover with locking feature. Utilized for junction mount installations.

- Machined aluminum construction.
- Seven standard TGIC powder coat finishes and clear anodized finish available.
- 1/2" NPS mount threads, accepts industry standard luminaires.
- 10-32 set screw provides positive locking.
- Warranty: 10 Years.

## Specifications

| MODEL:    | MT-41             |
|-----------|-------------------|
| MATERIAL: | Machined Aluminum |
| MOUNTING: | 1/2" NPS          |