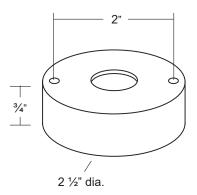

Small surface mount canopy with two screw mount holes. Utilized for surface mount installations.

- · Machined aluminum construction.
- Seven standard TGIC powder coat finishes and clear anodized finish available.
- · Mounting hardware not supplied
- 13/16" slip mount hole
- · Has two 3/16" screw mount holes.
- · Warranty: 10 Years.

## **Specifications**

MODEL: MT-18

MATERIAL: Machined Aluminum MOUNTING: 13/16" slip hole