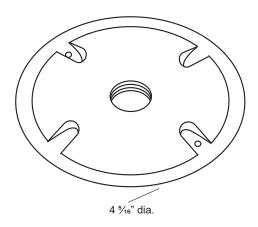

Round cast aluminum junction box covers. Utilized for junction mount installations.

- · Cast aluminum construction.
- · Seven standard TGIC powder coat finishes and clear anodized finish available.
- 1/2" NPS mount thread, accepts industry standard luminaires.
- · Single and dual styles available.
- · Gasket and screws included.
- · Warranty: 10 Years.

## **Specifications**

MODEL: MT-29

MATERIAL: Cast Aluminum

1/2" NPS MOUNTING:

Dual