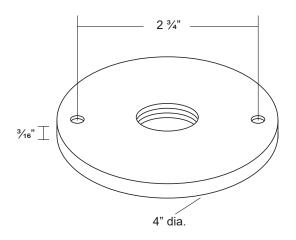

Round junction box cover with two screw mount holes. Utilized for junction mount installations.

- · Machined aluminum construction.
- Seven standard TGIC powder coat finishes and clear anodized finish available.
- Mounting hardware and gasket included.
- 1/2" NPS mount thread, accepts industry standard luminaires.
- · Warranty: 10 Years.

## **Specifications**

MODEL: MT-27

MATERIAL: Machined Aluminum

MOUNTING: 1/2" NPS mount threads