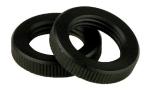

Simply Better by Design™

| Model       | AY-8                            |
|-------------|---------------------------------|
| Material:   | Machined Aluminum               |
| Threads:    | 1/2" -14 NPS                    |
| Finishes:   | Black Anodized Standard         |
|             | 7 Powder Coat Finishes Optional |
| Weight:     | .1 lbs.                         |
| Warranty:   | 10 Years                        |
| Dimensions: | 1" dia. x 1/4" thick            |

Shown in Black Anodized Finish

## **DESIGN APPLICATION:**

Designed to be added to any threaded knuckle mounting of a luminaire. By adding this knurled jam nut, the luminaire can be rotated and aimed, then locked in position with the jam nut. This accessory can be used when mounting fixtures in trees, on a surface or in the ground.