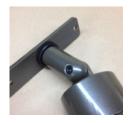

## **DESIGN APPLICATION:**

Designed to be added to any threaded knuckle mounting of a luminaire. By adding this knurled jam nut, the luminaire can be rotated and aimed, then locked in position with the jam nut. This accessory can be used when mounting fixtures in trees, on a surface or in the ground.