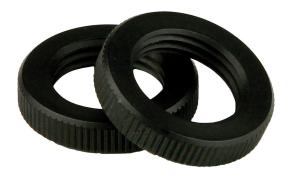

Simply Better by Design™

| Model       | AY-8                            |
|-------------|---------------------------------|
| Material:   | Machined Aluminum               |
| Threads:    | 1/2" -14 NPS                    |
| Finishes:   | Black Anodized Standard         |
|             | 7 Powder Coat Finishes Optional |
| Weight:     | .1 lbs.                         |
| Warranty:   | 10 Years                        |
| Dimensions: | 1" dia. x 1/4" thick            |

Shown in Black Anodized Finish

## **DESIGN APPLICATION:**

Designed to be added to any threaded knuckle mounting of a luminaire. By adding this knurled jam nut, the luminaire can be rotated and aimed, then locked in position with the jam nut. This accessory can be used when mounting fixtures in trees, on a surface or in the ground.