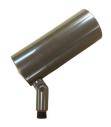

nless Steel                   |
| Finishes:        | Seven Polyester Powder Coat       |
| Knuckle:         | Tapered & Positive Locking        |
| Lens:            | Tempered Clear Glass              |
| Cap Accessories: | Holds two accessories (optional)  |
| Mounting:        | 1/2" NPS (order mount separately) |
| Socket:          | Medium base ceramic               |
| IP Rating:       | 66                                |
| Certification:   | Wet location                      |
| Wiring:          | 10" 18 ga Teflon Coated           |
| Weight:          | 2.1 lbs.                          |
| Warranty:        | 10 Years                          |
|                  |                                   |



Shown in Bronze Powder Coat Finish (BZ)







## **METALS**:

6061-T6 Aluminum



## Mounting Options:

MT-4 MT-16 MT-24

MT-25

MT-26









## **ORDERING LOGIC:**

Model: AL - 28

Metal: A - Aluminum

Finish: BK - Black **BKT - Black Texture** 

BZ - Bronze BZT - Bronze Texture

WT - White SL - Silver

AC - Aged Copper BG - Beige



To increase the corrosion resistance in our products, we use a three-step process:

- 1. Machine 6061-T6 copper-free aluminum.
- 2. Anodized pre-treatment applied.
- 3. Polyester powder coat finish applied.

ORDERING EXAMPLE: AL - 28 - A - BK