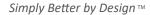

| Model            | AL-28                             |
|------------------|-----------------------------------|
| Lamp:            | PAR20 Halogen or LED              |
| Maximum Wattage: | 50 watt, 11watt LED               |
| Input Voltage:   | 120V                              |
| Material:        | Machined Aluminum                 |
| Hardware:        | Stainless Steel                   |
| Finishes:        | Seven Polyester Powder Coat       |
| Knuckle:         | Tapered & Positive Locking        |
| Lens:            | Tempered Clear Glass              |
| Cap Accessories: | Holds two accessories (optional)  |
| Mounting:        | 1/2" NPS (order mount separately) |
| Socket:          | Medium base ceramic               |
| IP Rating:       | 66                                |
| Certification:   | Wet location                      |
| Wiring:          | 10" 18 ga Teflon Coated           |
| Weight:          | 2.1 lbs.                          |
| Warranty:        | 10 Years                          |
|                  |                                   |

Shown in Bronze Powder Coat Finish (BZ)