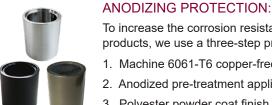

## **ORDERING LOGIC:**

Model: AL - 28

Metal: A - Aluminum

Finish: BK - Black **BKT - Black Texture** 

BZ - Bronze BZT - Bronze Texture

WT - White SL - Silver

AC - Aged Copper BG - Beige

To increase the corrosion resistance in our products, we use a three-step process:

- 1. Machine 6061-T6 copper-free aluminum.
- 2. Anodized pre-treatment applied.
- 3. Polyester powder coat finish applied.

ORDERING EXAMPLE: AL - 28 - A - BK