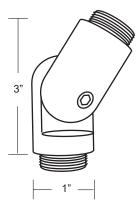

Machined aluminum adjustable locking knuckle for use with mounting stems or fixed mounts.

- · Machined aluminum.
- Seven standard TGIC powder coat finishes and clear anodized finish available.
- 1/2" NPS threads on both ends accepts industry standard luminaires.
- · Warranty: 10 years.

## Specifications

MODEL: AY-7 MOUNTING: 1/2" NPS