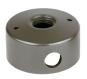

Simply Better by Design™

| Model          | MT-35                       |
|----------------|-----------------------------|
| Material:      | Machined Aluminum           |
| Fixture Mount: | 1/2" NPS Threaded Hole      |
| Wiring Hole:   | 5/8" diameter               |
| Screw Mount:   | 5/16" Screw Mount Holes (2) |
| Finishes:      | 7 Polyester Powder Coat     |
| Weight:        | .4 lbs.                     |
| Warranty:      | 10 Years                    |
| Dimensions:    | 1 3/4" H x 3 1/4" Dia.      |

Shown in Bronze Powder Coat Finish (BZ)