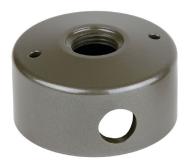

Simply Better by Design™

| Model          | MT-35                       |
|----------------|-----------------------------|
| Material:      | Machined Aluminum           |
| Fixture Mount: | 1/2" NPS Threaded Hole      |
| Wiring Hole:   | 5/8" diameter               |
| Screw Mount:   | 5/16" Screw Mount Holes (2) |
| Finishes:      | 7 Polyester Powder Coat     |
| Weight:        | .4 lbs.                     |
| Warranty:      | 10 Years                    |
| Dimensions:    | 1 3/4" H x 3 1/4" Dia.      |

Shown in Bronze Powder Coat Finish (BZ)