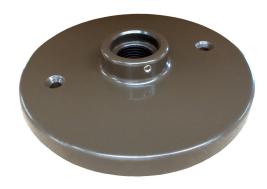

Simply Better by Design™

| Model          | MT-41                   |
|----------------|-------------------------|
| Material:      | Machined Aluminum       |
| Fixture Mount: | 1/2" NPS                |
| Finishes:      | 7 Polyester Powder Coat |
| Weight:        | .4 lbs.                 |
| Warranty:      | 10 Years                |
| Dimensions:    | 4" dia. x 1" thick      |

Shown in Bronze Powder Coat Finish (BZ)