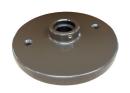

Simply Better by Design™

| Model          | MT-41                   |
|----------------|-------------------------|
| Material:      | Machined Aluminum       |
| Fixture Mount: | 1/2" NPS                |
| Finishes:      | 7 Polyester Powder Coat |
| Weight:        | .4 lbs.                 |
| Warranty:      | 10 Years                |
| Dimensions:    | 4" dia. x 1" thick      |