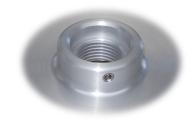

## METALS:

6061-T6 Aluminum

## **DESIGN FEATURE:**

10-32 set screw provides positive locking after rotational aiming is completed.

Recommended installation is to locate the locking set screw above luminaire to provide a 'clean' look.