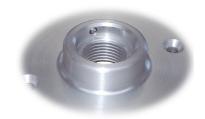

## METALS:

6061-T6 Aluminum

## **DESIGN FEATURE:**

10-32 set screw provides positive locking after rotational aiming is completed.

Recommended installation is to locate the locking set screw above luminaire to provide a 'clean' look.