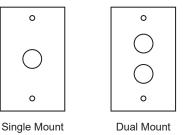

## SINGLE GANG JUNCTION BOX COVER

Single gang junction box covers. Dual or single mount style for junction mount installations.

- Machined aluminum construction.
- Seven standard TGIC powder coat finishes and clear anodized finish available.
- Mounting hardware and gasket included.
- Single and dual styles available.
- ½" NPS threads
- Warranty: 10 Years.

## Specifications

| MODEL:    | MT-24                                                       |
|-----------|-------------------------------------------------------------|
| MATERIAL: | Machined Aluminum                                           |
| MOUNTING: | 1/2" NPS for single mount<br>7/8" slip holes for dual mount |