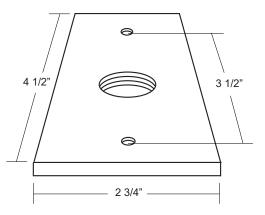

## Specifications

| MODEL:    | MT-24                                                       |
|-----------|-------------------------------------------------------------|
| MATERIAL: | Machined Aluminum                                           |
| MOUNTING: | 1/2" NPS for single mount<br>7/8" slip holes for dual mount |