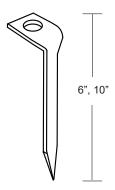

Heavy-duty stainless steel ground spike for mounting low-voltage lumnaires in planters.

- · Stainless steel planter spike.
- 3/16" thick, 5/8" wide.
- 304 grade stainless steel.
- · Laser cut design for strength.
- 1/2" NPS mount threads.
- Spike lengths available in 6" or 10".
- · Warranty: 25 years.

## **Specifications**

MODEL: MT - 9

MATERIAL: 304 Stainless Steel

MOUNTING: 1/2" NPS female threaded hole

Specifications and dimensions are subject to change without notice. See website for most current information.

## Ordering Logic:

MODEL SPIKE LENGTH

MT - 9 6 - 6" 10 - 10"

ORDERING EXAMPLE: MT - 9 - 6

Excelsior Lighting, Inc.

PROJECT

**TYPE**