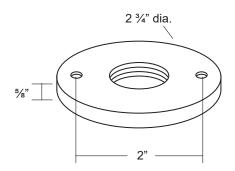

Surface mount canopy with threaded mount hole. Utilized for surface mount installations.

- Machined aluminum construction.
- · Seven standard TGIC powder coat finishes and clear anodized finish available.
- Mounting hardware not supplied
- 1/2" NPS mount thread accepts industry standard luminaires.
- Two 3/16" screw mount holes.
- Warranty: 10 Years.

## Specifications

| MODEL:    | MT-20                  |
|-----------|------------------------|
| MATERIAL: | Machined Aluminum      |
| MOUNTING: | 1/2" NPS mount threads |