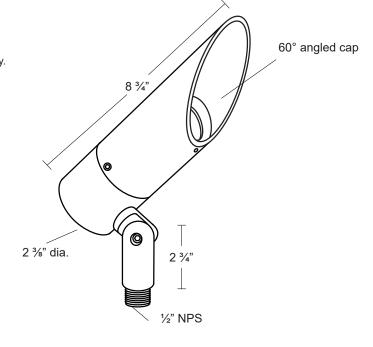

Specification-grade landscape lighting, wet-location luminaire for flood or accent lighting applications.

- · Machined 6061-T6 copper-free aluminum. Aluminum components are black anodized, then a polyester powder coat finish is applied.
- · Seven standard TGIC powder coat finishes and clear anodized finish available.
- · Remote transformer required.
- · Stainless steel hardware.
- 2ft. 18/2 LV wire leads.
- · 60° angled lens cap for glare control holds 3 lens accessories.
- · Clear tempered glass lens, glued in.
- · High-temperature silicone O-ring seal used to seal the cap against the body.
- · Molded silicone wire pass-thru attached to socket wire prevents wicking and water leaking into the lamp compartment.
- · Listed for wet location use.
- · Warranty: 10 Years.

## **Specifications**

MODEL: AL-7

MATERIAL: 6061-T6 Aluminum

VOLTAGE: 12V

WATTAGE: 50 Watt

SOCKET: GY-6.35 Bi-pin porcelain socket rated 600V,

250°C 18 ga, Teflon® coated leads.

LAMPING:

MR16 Halogen (order separately) 50W Maximum (order separately) 8W LED (order separately)

**Ordering Logic:** 

**METAL** MODEL **FINISH** 

AL - 7 A - Aluminum BK - Black **BKT - Textured Black BZT - Textured Bronze** BZ - Bronze