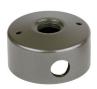

Simply Better by Design  $^{\text{\tiny TM}}$ 

| Model          | MT-12                       |
|----------------|-----------------------------|
| Material:      | Machined Aluminum           |
| Fixture Mount: | 1/2" NPS Threaded Hole      |
| Wiring Hole:   | 5/8" diameter               |
| Screw Mount:   | 3/16" Screw Mount Holes (2) |
| Finishes:      | 7 Polyester Powder Coat     |
| Weight:        | .3 lbs.                     |
| Warranty:      | 10 Years                    |
| Dimensions:    | 1 3/4" H x 2 3/4" Dia.      |

Shown in Bronze Powder Coat Finish (BZ)