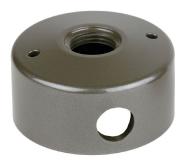

Simply Better by Design  $^{\text{\tiny TM}}$ 

| Model          | MT-12                       |
|----------------|-----------------------------|
| Material:      | Machined Aluminum           |
| Fixture Mount: | 1/2" NPS Threaded Hole      |
| Wiring Hole:   | 5/8" diameter               |
| Screw Mount:   | 3/16" Screw Mount Holes (2) |
| Finishes:      | 7 Polyester Powder Coat     |
| Weight:        | .3 lbs.                     |
| Warranty:      | 10 Years                    |
| Dimensions:    | 1 3/4" H x 2 3/4" Dia.      |

Shown in Bronze Powder Coat Finish (BZ)