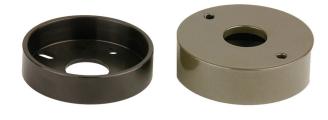

Simply Better by Design™

| Model        | MT-19                    |
|--------------|--------------------------|
| Material:    | Machined Aluminum        |
| Mount Cover: | 13/16" Slip Hole         |
|              | (2) 3/16" Screw Holes    |
| Mount Base:  | (2) 3/16" Screw Holes    |
|              | (2) 3 1/6" Slotted Holes |
| Finishes:    | 7 Polyester Powder Coat  |
| Weight:      | .3 lbs.                  |
| Warranty:    | 10 Years                 |
| Dimensions:  | 2 5/8" dia. x 3/4" deep  |

Shown in Bronze Powder Coat Finish (BZ)