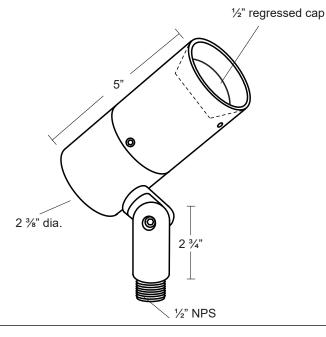

Specification-grade landscape lighting, wet-location luminaire for flood or accent lighting applications.

- Machined 6061-T6 copper-free aluminum. Aluminum components are black anodized, then a polyester powder coat finish is applied.
- Seven standard TGIC powder coat finishes and clear anodized finish available.
- · Remote transformer required.
- · Stainless steel hardware.
- 2ft. 18/2 LV wire leads.
- 1/2" regressed lens cap for glare control holds 3 lens accessories.
- Clear tempered glass lens, glued in.
- High-temperature silicone O-ring seal used to seal the cap against the body.
- Molded silicone wire pass-thru attached to socket wire prevents wicking and water leaking into the lamp compartment.
- Listed for wet location use.
- · Warranty: 10 Years.

## Specifications

| MODEL:<br>MATERIAL: | AL-5<br>6061-T6 Aluminum                                                       | LAMPING: | MR16 Halogen (order separately)<br>50W Maximum (order separately)<br>8W LED (order separately) |
|---------------------|--------------------------------------------------------------------------------|----------|------------------------------------------------------------------------------------------------|
| VOLTAGE:            | 12V                                                                            |          |                                                                                                |
| WATTAGE:            | 50 Watt                                                                        |          |                                                                                                |
| SOCKET:             | GY-6.35 Bi-pin porcelain socket rated 600V, 250°C 18 ga, Teflon® coated leads. |          |                                                                                                |