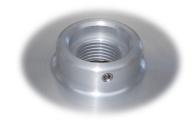

## **METALS**:

6061-T6 Aluminum

## DESIGN FEATURE:

10-32 set screw provides positive locking after rotational aiming is completed.

Recommended installation is to locate the locking set screw above luminaire to provide a 'clean' look.