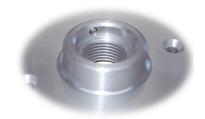

## **METALS**:

6061-T6 Aluminum

## DESIGN FEATURE:

10-32 set screw provides positive locking after rotational aiming is completed.

Recommended installation is to locate the locking set screw above luminaire to provide a 'clean' look.