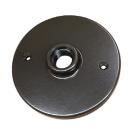

Simply Better by Design™

| Model          | MT-42                   |
|----------------|-------------------------|
| Material:      | Machined Aluminum       |
| Fixture Mount: | 1/2" NPS                |
| Finishes:      | 7 Polyester Powder Coat |
| Weight:        | .5 lbs.                 |
| Warranty:      | 10 Years                |
| Dimensions:    | 5" dia. x 1" thick      |

Shown in Bronze Powder Coat Finish (BZ)