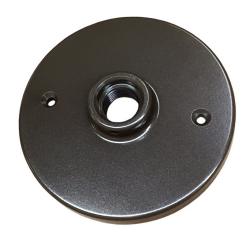

Simply Better by Design™

| Model          | MT-42                   |
|----------------|-------------------------|
| Material:      | Machined Aluminum       |
| Fixture Mount: | 1/2" NPS                |
| Finishes:      | 7 Polyester Powder Coat |
| Weight:        | .5 lbs.                 |
| Warranty:      | 10 Years                |
| Dimensions:    | 5" dia. x 1" thick      |

Shown in Bronze Powder Coat Finish (BZ)