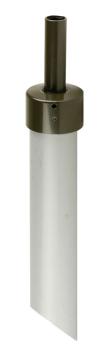

Shown in Bronze Powder Coat Finish (BZ)

Simply Better by Design™

| Model             | MT-2                                 |
|-------------------|--------------------------------------|
| Material:         | Machined Aluminum Cap & Stem         |
| Mount:            | 1/2" NPS Thread                      |
| Adjustable Riser: | Available in 12", 18", 24", 30", 36" |
| PVC Stake:        | Available in 12", 18" or 24" lengths |
| Hardware:         | Stainless Steel                      |
| Bushing:          | Machined Delrin 'T' Design           |
| Finishes:         | 7 Polyester Powder Coat              |
| Weight:           | 1.8 lbs.                             |
| Warranty:         | Aluminum: 10 Years, Brass: 25 Years  |
| Dimensions:       | 2 3/4" dia. cap, 2 3/8" dia. stake   |