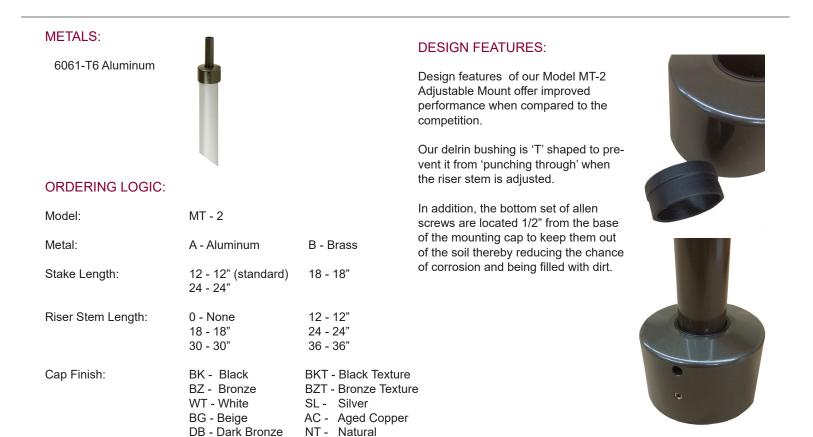

Simply Better by Design™

| Model             | MT-2                                 |
|-------------------|--------------------------------------|
| Material:         | Machined Aluminum Cap & Stem         |
| Mount:            | 1/2" NPS Thread                      |
| Adjustable Riser: | Available in 12", 18", 24", 30", 36" |
| PVC Stake:        | Available in 12", 18" or 24" lengths |
| Hardware:         | Stainless Steel                      |
| Bushing:          | Machined Delrin 'T' Design           |
| Finishes:         | 7 Polyester Powder Coat              |
| Weight:           | 1.8 lbs.                             |
| Warranty:         | Aluminum: 10 Years, Brass: 25 Years  |
| Dimensions:       | 2 3/4" dia. cap, 2 3/8" dia. stake   |

## ORDERING EXAMPLE: MT - 2 - A - 12 - 12 - BZ