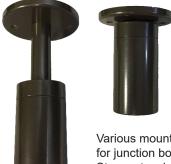

## METALS:

6061-T6 Aluminum Regress Cap

Surface

MT-25

MT-27

MT-11

MT-21

Various mounting options are available for junction boxes and surface mounting. Stem extensions can be added for the desired application.