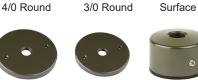

## METALS:

6061-T6 Aluminum Regress Cap

Surface

MT-25

MT-27

MT-11

MT-21

Various mounting options are available for junction boxes and surface mounting. Stem extensions can be added for the desired application.

## **ORDERING LOGIC:**

| Model:             | DL - 7                                                |                                                                                |
|--------------------|-------------------------------------------------------|--------------------------------------------------------------------------------|
| Metal:             | A - Aluminum                                          |                                                                                |
| Mounting<br>plate: | 1 - 4/0 Round<br>2 - 3/0 Round                        | 3 - Surface MT-11<br>4 - Surface MT-21                                         |
| Stem Length:       | 0 - none<br>3 - 3"<br>6 - 6"                          | 9 - 9"<br>12 - 12"<br>18 - 18"                                                 |
| Finish:            | BK - Black<br>BZ - Bronze<br>WT - White<br>BG - Beige | BKT - Black Texture<br>BZT - Bronze Texture<br>SL - Silver<br>AC - Aged Copper |