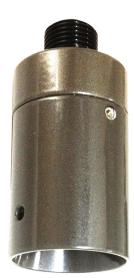

MODEL DL-7 12V 20W MR11

2W LED

DL-7

Simply Better by Design™

| Model            | DL-7                              |  |
|------------------|-----------------------------------|--|
| Lamp:            | MR11 Halogen (order separately)   |  |
| Maximum Wattage: | 20 watt, 2 watt LED               |  |
| Input Voltage:   | 12V (remote transformer required) |  |
| Material:        | Machined Aluminum                 |  |
| Hardware:        | Stainless Steel                   |  |
| Finishes:        | Seven Polyester Powder Coat       |  |
| Lens:            | Tempered Clear Glass              |  |
| Cap Accessories: | Holds One accessory (optional)    |  |
| Mounting:        | 1/2" NPS                          |  |
| Socket:          | GY 6.35 Bi-Pin Porcelain          |  |
| IP Rating:       | 66                                |  |
| Certification:   | Wet location                      |  |
| Wiring:          | 10" 18 ga Teflon Coated           |  |
| Weight:          | .4 lbs.                           |  |
| Warranty:        | 10 Years                          |  |
| Dimensions:      | 1 5/8" dia. x 3 1/2" overall      |  |