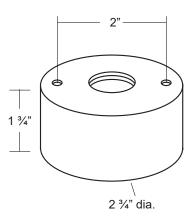

Surface mount canopy with threaded mount hole. Utilized for surface mount installations.

- Machined aluminum construction.
- · Seven standard TGIC powder coat finishes and clear anodized finish available.
- Mounting hardware not supplied
- 1/2" NPS mount thread accept industry standard luminaires.
- Has two 3/16" screw mount holes.
- Warranty: 10 Years.

## Specifications

| MODEL:    | MT-17                    |
|-----------|--------------------------|
| MATERIAL: | Machined Aluminum        |
| MOUNTING: | 1/2" NPS threaded canopy |